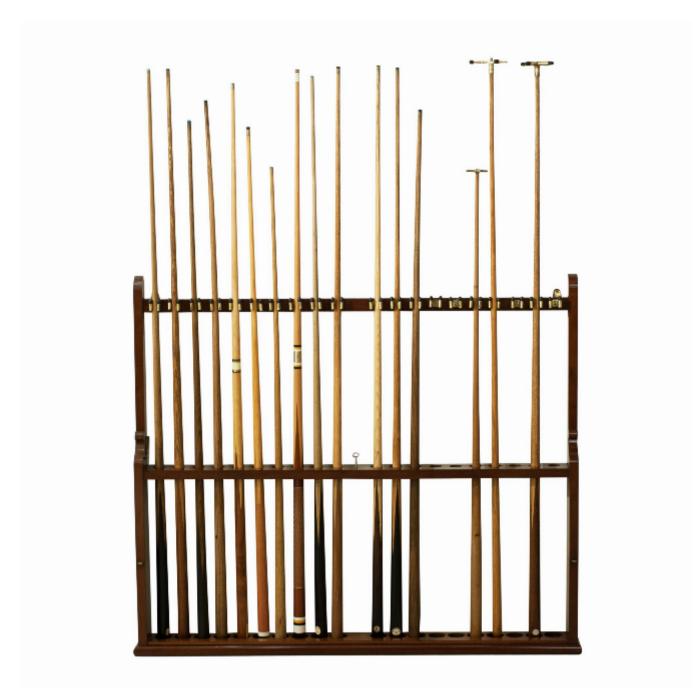

## Description

Wall Mounted Cue Rack.

A large wall mounted lockable antique billiards, snooker, or pool cue rack constructed from mahogany. The rack will hold twenty cues and rest and clip in the brass clips at the top. There is then an hinged bar that lifts in place and then locked to stop the use of the cues. An unusual well made piece of billiard furniture.