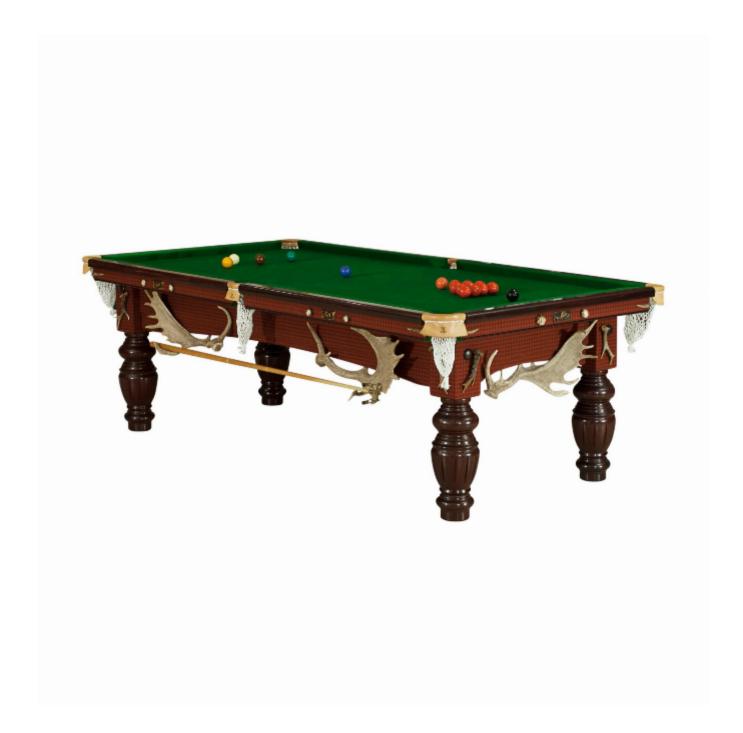

The table has been given a facelift with the application of red 'Tartan' like material and antlers. The material covers the base rails, leg tops and cushion sides. Fallow deer antlers have been applied to the two long sides and act as rests for the long cue and bridge rest. Applied to the cushion rails are antler tips with burr rosettes and a cast plaque with a running stag in relief. The pockets have new mesh pocket bags, the cushions have been re-baized and the playing surface is new.