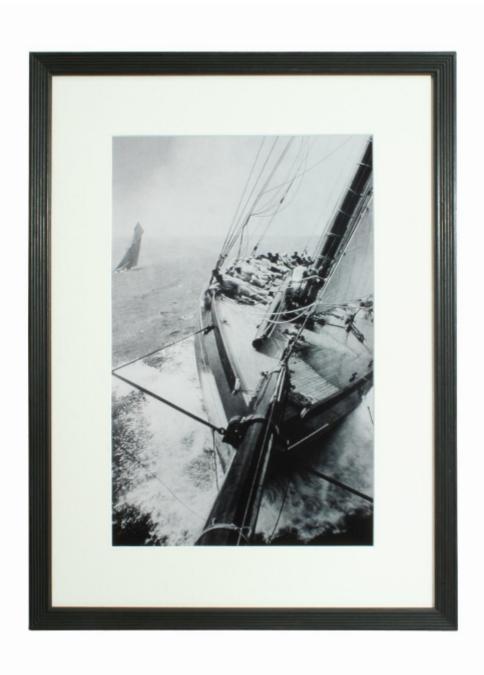

Yachting Photograph, J Class Sailing.

REF: 24699

Height: 39.5 cm (15.6") Width: 25.5 cm (10")

Framed Height: 56 cm (22") Framed Width: 41 cm (16.1")

## VINTAGE J CLASS YACHTING PHOTOGRAPH.

A mounted black and white photographic image after an original 1930's photograph. Most probably a J class yacht.

The price displayed is for the mounted photo only.

The external size of the mount is 20  $\frac{1}{2}$ " x 14  $\frac{3}{4}$ " - image size 15  $\frac{1}{2}$ " X 10".

The photograph is available in a hand coloured reeded wooden frame. Images of the frame are shown. The external size of the frame is 22" x 16" and it is priced at £135.