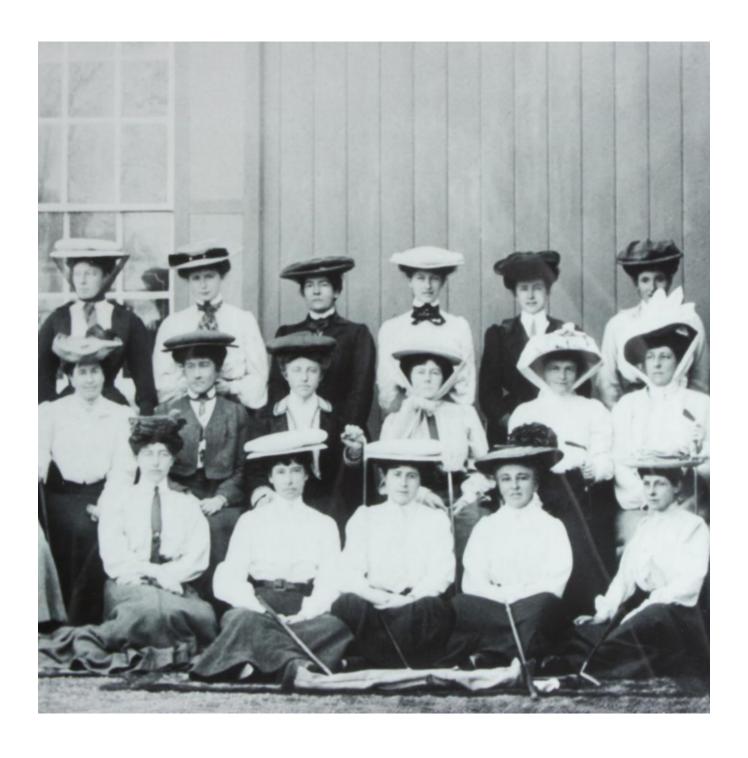

## Ladies Golf Team Photograph

£49

REF: 24698

Height: 25.5 cm (10") Width: 39.5 cm (15.6")

Framed Height: 41 cm (16.1")

Framed Width: 56 cm (22")

## Description

VINTAGE GOLFING PHOTOGRAPH OF LADIES.

Ladies Club House

A mounted black and white photograph after an original 1930's photograph.

The price displayed is for the mounted photo only.

The external size of the mount is 20  $\frac{1}{2}$ " x 14  $\frac{3}{4}$ " - image size 15  $\frac{1}{2}$ " X 10".