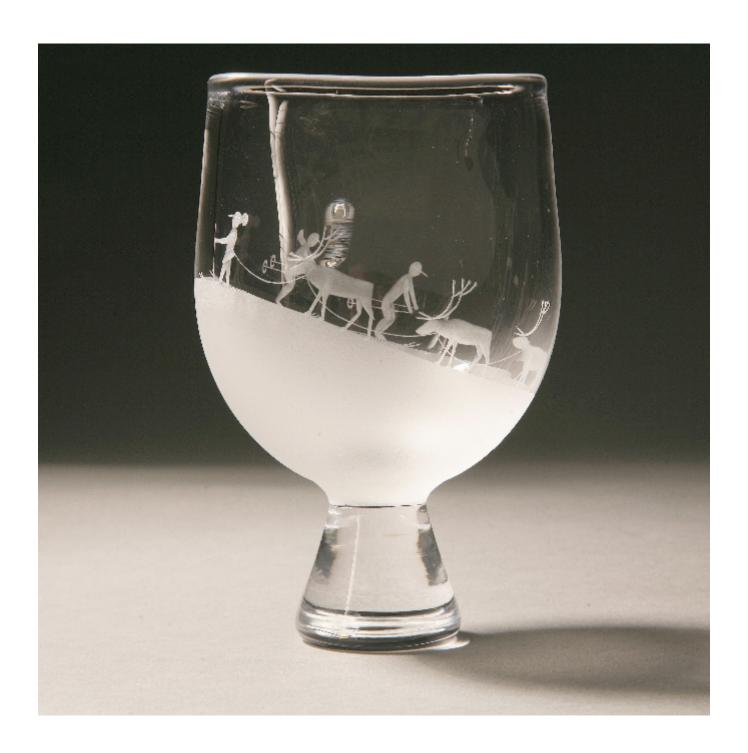

## Description

Vintage Orrefors Clear & Frosted Reindeer & Skier Vase.

A beautifully engraved mid 20th Century Orrefors glass vase. The oval mouth, thick stemmed, vase is engraved with a continuous scene depicting Skiers and Reindeer designed by Sven Palmquist. One side has a skier herding three reindeer up a hillside; the other has two downhill skiers. The scenes can be viewed from both sides with the bottom being engraved 'Orrefors, P.3407/111 D 8. BE'. The Scandinavian glass vase is in excellent condition with no chips or scratches.