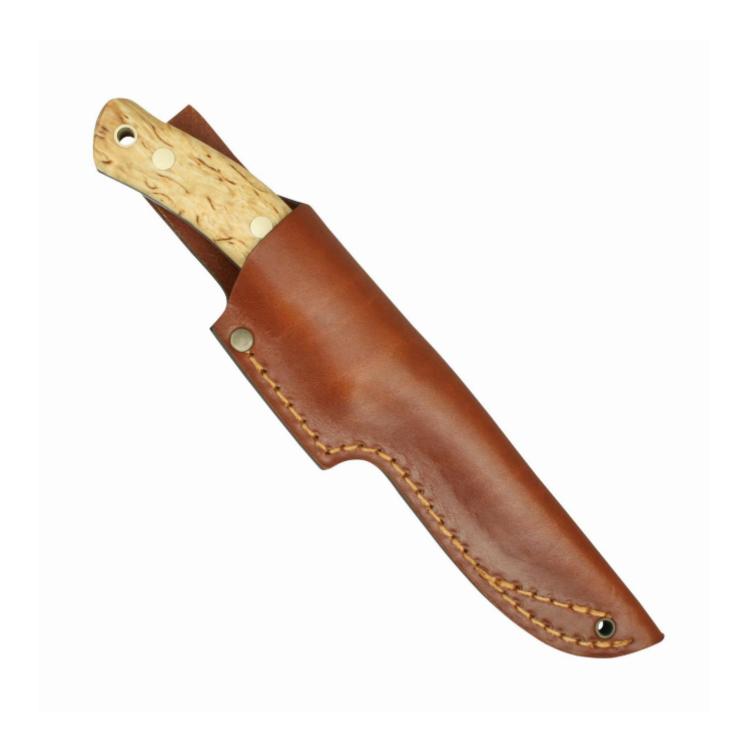

## Description

Swedish Forest Knife, Fixed Blade.

A great Casstrom No.10 fixed blade multipurpose knife. Ideal for hunting, bushcraft and general use in the great outdoors. The blade is stainless steel (14C28N), 10cm long with a satin finish, the handle made of curly birch with a lanyard hole. The knife comes with a sturdy brown leather sheath with a wide belt loop and fluid draining hole.

As we have multiple knives the image shown may not be of the exact knife you receive, the shading and graining may be slightly different.