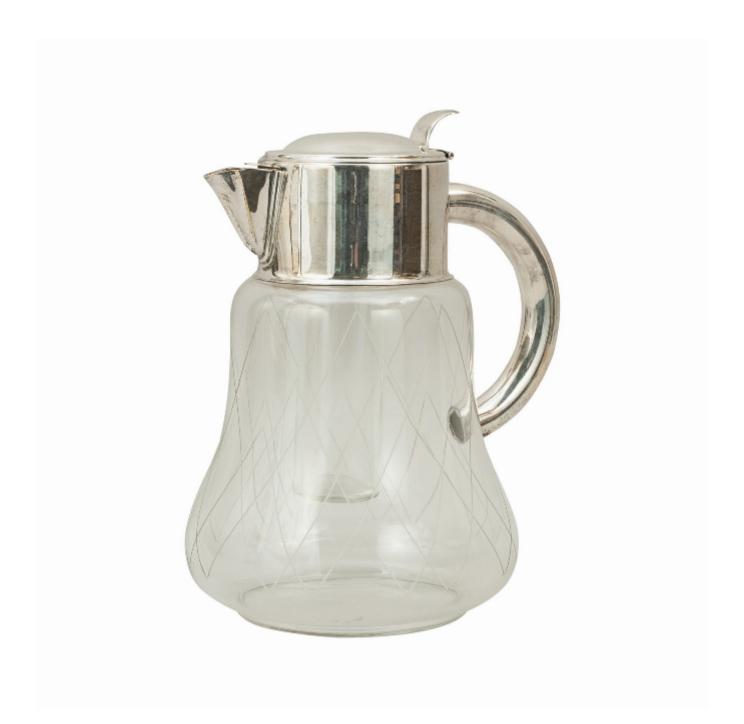

## Vintage Glass Lemonade Jug with Ice Tube

Sold

REF: 28130

Height: 27 cm (10.6")

Diameter: 20 cm (7.9")

## Description

Vintage Glass Lemonade Jug with Cooler.

A very nice large lemonade jug with original internal cooling insert, this is the ideal way to keep your beverages chilled. The glass insert is filled with ice and put in place thus cooling the liquid inside, be it lemonade, orange juice or even Pimms, without the ice melting and diluting your drink. The glass pitcher is with plated handle, spout and hinged lid. The original internal glass insert is secured in place by a quarter turn of the plated lid, this can be unscrewed from the glass tube to fill with ice.