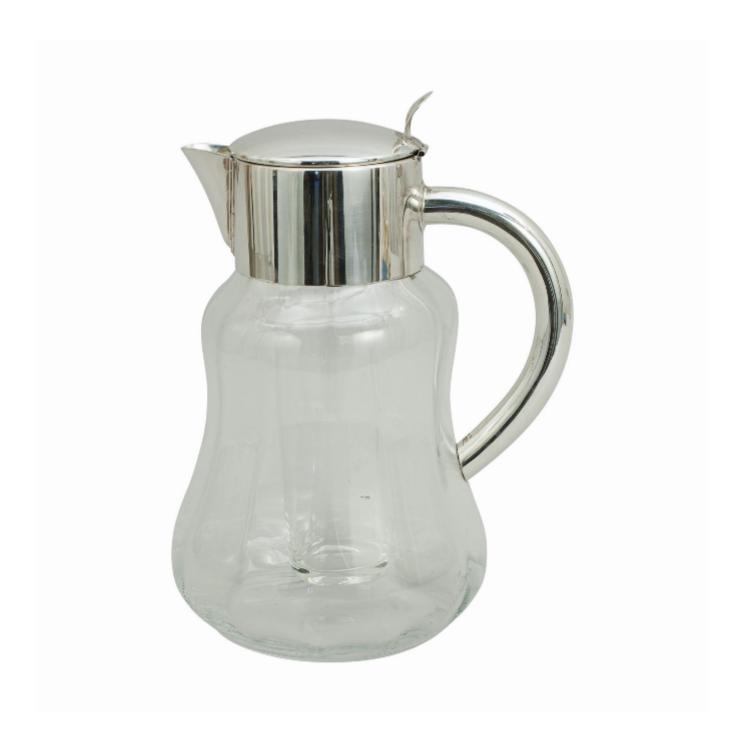

## Glass Lemonade Jug with Plated Top and Handle

Sold

REF: 27490

Height: 28 cm (11")

Diameter: 15.5 cm (6.1")

## Description

Vintage Glass Lemonade Jug with Cooler.

A very nice large lemonade jug with original internal cooling insert, this is the ideal way to keep your beverages chilled. The glass insert is filled with ice and put in place thus cooling the liquid inside, be it lemonade, orange juice or even Pimms, without the ice melting and diluting your drink. The glass pitcher is with plated handle, spout with removable filter and hinged lid. The original internal glass insert is secured in place by a quarter turn of the plated lid, the lid opens so the glass tube can be filled with ice. We have an identical Lemonade Jug to this one if you need a pair, stock No. 27491.