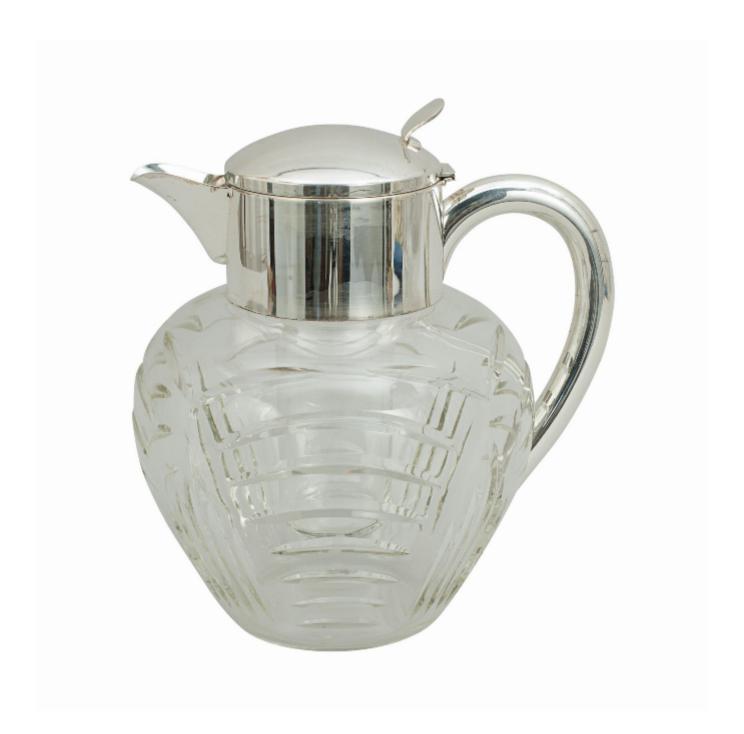

## Continental Cut Glass Lemonade Jug

Sold

REF: 27489

Height: 25.5 cm (10")

Diameter: 18.5 cm (7.3")

## Description

Vintage Cut Glass Lemonade Jug with Cooler.

A very nice large lemonade jug with original internal cooling insert, this is the ideal way to keep your beverages chilled. The glass insert is filled with ice and put in place thus cooling the liquid inside, be it lemonade, orange juice or even Pimms, without the ice melting and diluting your drink. The glass pitcher is with plated handle, spout and hinged lid. The original internal glass insert is secured in place by a quarter turn of the plated lid, this can be unscrewed from the glass tube to fill with ice.