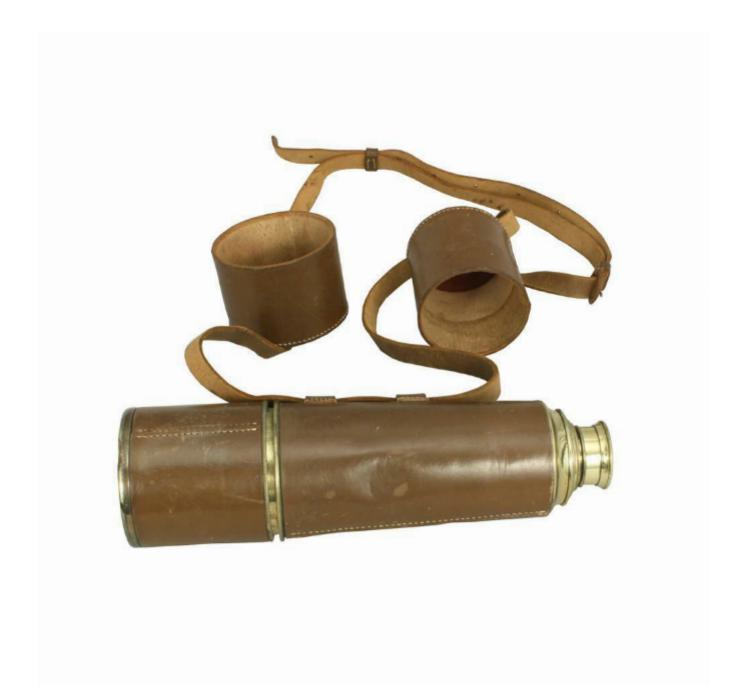

## Brass Broadhurst Clarkson Four Draw Field Telescope

Sold

REF: 24728

Height: 30.5 cm (12")
Diameter: 8.5 cm (3.3")

## Description

Vintage Brass Broadhurst Clarkson Field Telescope.

This large powerful four draw telescope has a sliding sunshade cover, protective lens covers at each end and an adjustable shoulder carry strap. The main tapered barrel is clad in leather with all stitching intact. Engraved on the first draw is 'BROADHURST CLARKSON & CO.LTD., 63 FARRINGDON ROAD, LONDON.E.C.' and on the other side 'J.K.M.HOLMES & CO.LTD., NORTH SHIELDS'. The brass draw tubes still have a firm draw action and the sight and magnification are great. Externally the condition of the telescope is excellent except for one small dent. It is made to a high quality and would be great for any number of outdoor pursuits, such as hunting, shooting, deer stalking or bird watching.

Extended length including sunshade 40  $^{1\!\!/}$  inches, Closed 12 inches.