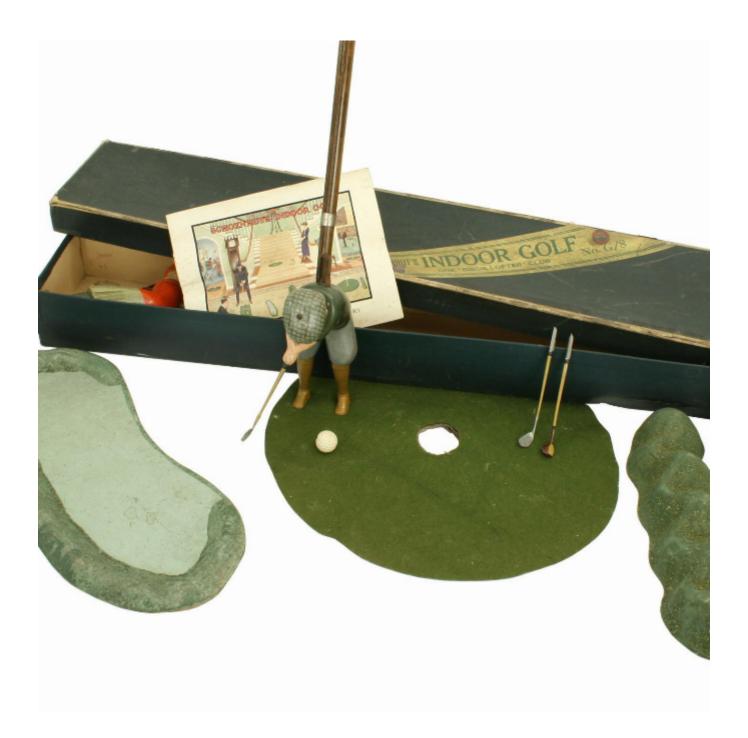

## Description

Schoenhut Indoor Golf Game.

A wonderful indoor 'Schoenhut' golf game comprising of Tommy Green and Sissie Lofter, Sissy Lofter comes in her original No G/8 cardboard box. The accessories to complete the game are G/109 Putting Green, G/135 Water Hazard, G/131 Mounded Bunker, G/175 2 Indoor Golf Balls, G/125 Sand Trap and a Driver, Niblick and putter. The cardboard box has been restored and there is the original instruction pamphlet enclosed. The 2 wooden golfing figures are attached to a wooden shaft and whose golf clubs will swing using a trigger mechanism. Each figure is 6 1/2 inches tall and attached to a 30 inch shaft. The figures are in original condition with Sissy's metal plaque with the inscription "Manufactured by The A. Schoenhut Co. Phila Pa. Pat. U.S.A. March 14 1922. Foreign patents pending".

These are very good examples of the Schoenhut Golf Toys and are highly collectable.