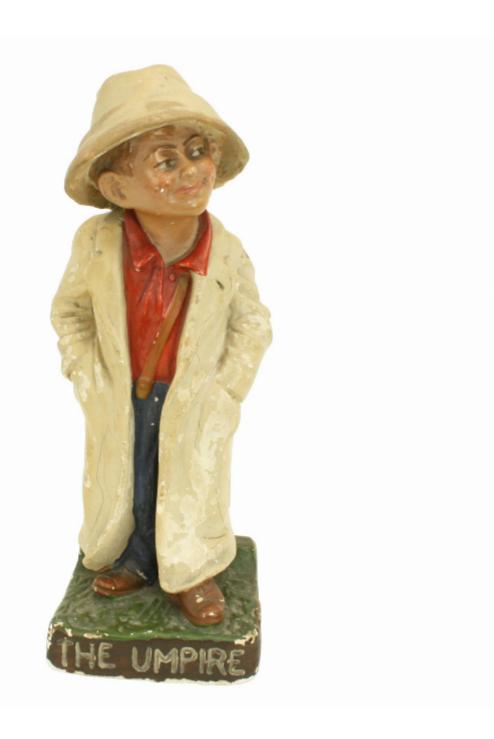

## Description

Cricket Figure, Kinsella, The Umpire.

A rare large and amusing Kinsella cricket figure 'The Umpire' made of plaster and painted. The subject is of a young boy dressed in oversized umpire attire with a torn sleeve and baggy trousers held up with braces. The base is inscribed 'The Umpire' and impressed to the rear, REG 482317. The figure is modelled on Kinsella's cricket postcard 'The Boss', the original set of postcards comprised of six pictures entitled:- The Boss, Good Enough For His County, The Catch of the Season, The Hope of His Side, Out First Ball, & How's That?

The figure is an original hence some of the paint work is chipped. A great item for any cricket enthusiast.