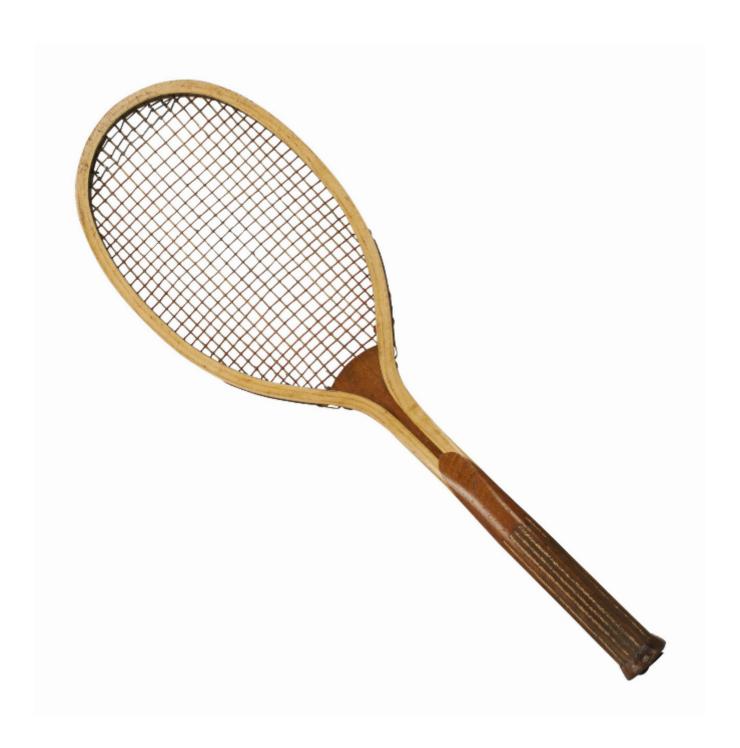

## Antique Bussey Design Cork Grip Lawn Tennis Racket

George Bussey

Sold

REF: 28252

Height: 69 cm (27.2") Width: 21.5 cm (8.5") Depth: 4.5 cm (1.8")

## Description

Ash Lawn Tennis Racket With Cork Grip.

A very good and collectable lawn tennis racket with unusual patent grip. This style of cork grip is usually found on rackets manufactured by George Bussey & Co., although this racket for some reason does not bear Bussey's stamp. The racket has a nice clean ash frame with an unmarked walnut convex wedge. The handle is unusual as the grip has cork inserts running along it's length for extra grip. It has a good straight frame with the original red and white stringing (although discoloured) with three rows of black trebling to the

The design is quite rare making it a desirable collectable.