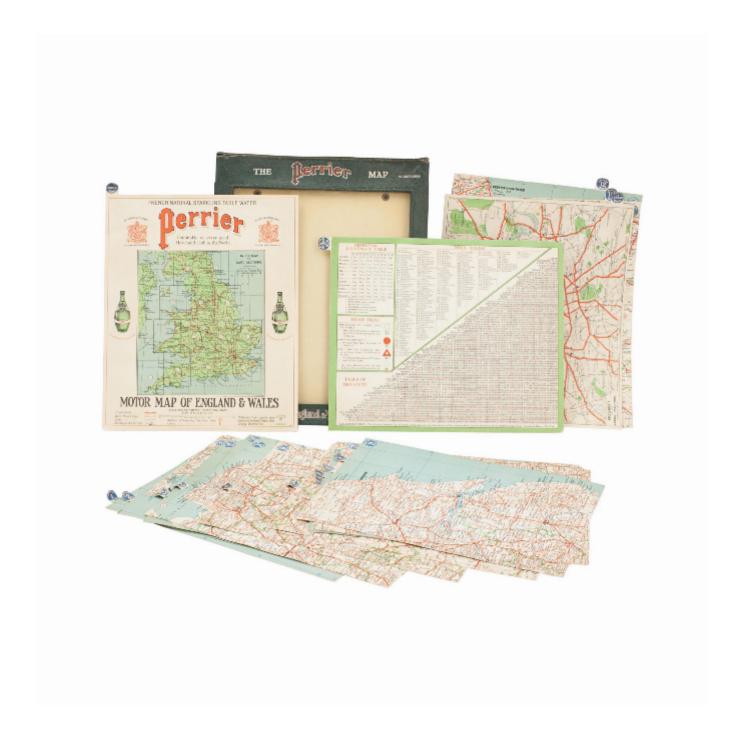

## Perrier Motor Map Of England And Wales

Sold

REF: 29544

Height: 34 cm (13.4") Width: 27 cm (10.6") Depth: 1.5 cm (0.6")

## Description

Perrier Motoring Map of England & Wales.

A wonderful traveler's case containing thirteen road maps of England and Wales, plus a distance table and a plan showing principal roads out of London. There is an index card with a map of the whole country, which is divided into numbered sections, these correspond to the numbered map cards. This is a promotional item for 'Perrier' the French natural sparkling table water. The royal warrant (H.M. King George V) for the beverage is proudly shown on front of the index card. The single sided coloured maps on an 8 miles to the inch scale, all printed on card and with index taps to top edge. These are undated but around 1920-1923 as the Road lettering and numbering system (A1, A40 etc) is not used. Comes in the original green cloth case with silver and red lettering, plastic front to case revealing maps behind, two press fasteners to rear flap, a very well-preserved set.