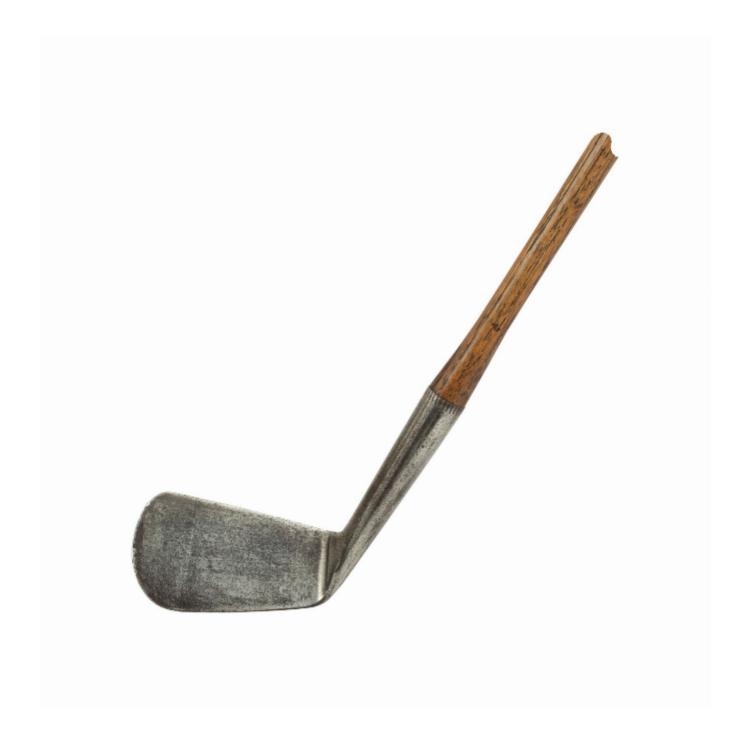

Vintage Golf Club, Deep Face Mashie By Spalding. Spalding

£120

REF: 29013

Height: 90 cm (35.4")

Width: 8 cm (3.1")

Depth: 5 cm (2")

## Description

Hickory Shafted Spalding Mashie Golf Club.

A very nice deep face Mashie with hickory shaft and later rubber type grip by A.G. Spalding & Bros. The smooth face head is stamped to the rear with Spalding's 'Anvil' cleek mark, 'Deep Face Mashie', 'Warranted Hand Forged'. Also stamped are the retailers or professionals name 'E Jones special' within an outlined oval. In Britain Spalding's main business seemed to be golf balls more than clubs. On Spalding's clubs a variety of cleek marks were used, the 'anvil' mark was used in their forge in Dysart.