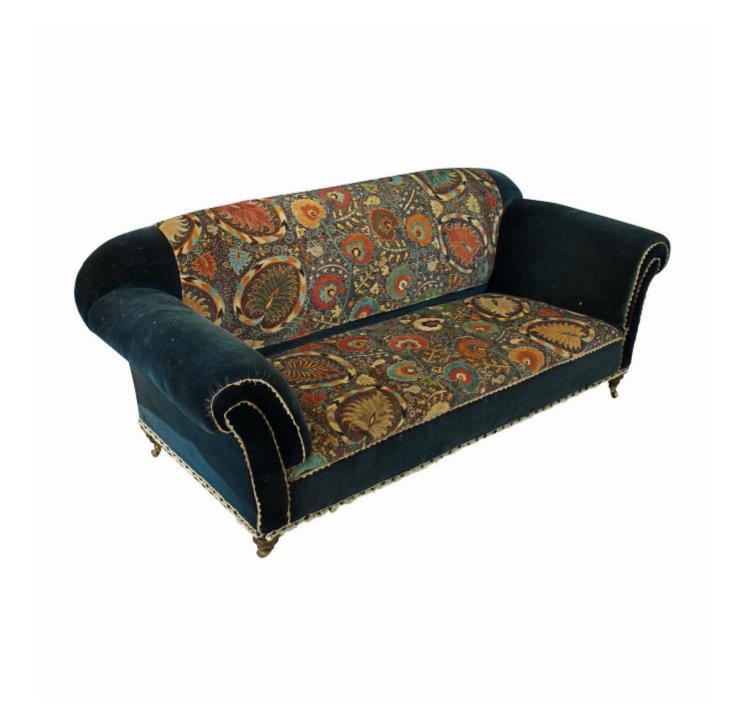

## Large Three Seater Upholstered Sofa

Sold

REF: 28652

Height: 81 cm (31.9") Width: 223.5 cm (88") Depth: 91.5 cm (36")

## Description

Victorian Blue Velvet Three Seater Sofa.

This elegant large three seater sofa has support and comfort, perfectly proportioned with plenty of space to seat three adults. The stylish design features sweeping curved arms with thick chunky padding. The sofa is raised on four turned wooden legs with castors. It has the original blue velvet but has been given a modern twist with the addition of the printed fabric 'Joseph' from Lewis and Wood. It is a technicolour dreamcoat of a fabric and was their first printed velvet.