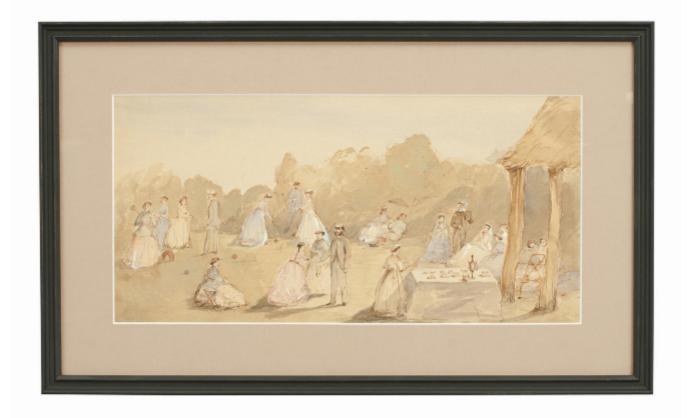

## Croquet Watercolour Painting Of Lyme Regis Garden Party

Sold

REF: 29085

Height: 17.5 cm (6.9") Width: 36 cm (14.2")

Framed Height: 29 cm (11.4")
Framed Width: 47.5 cm (18.7")
Framed Depth: 47.5 cm (18.7")

## Description

Antique Croquet Warecolour.

A delightful water colour painting of a Croquet scene entitled 'A Garden Party, Lyme Regis'. The scene is of a Victorian garden tea party with a game of croquet taking place in the background. A wonderful partner painting to #29086 'A garden tea party in Ostend'. The picture has been newly mounted and framed. There is a photocopy on the rear of the frame which shows the wording around the picture, this is now hidden by the new mount.