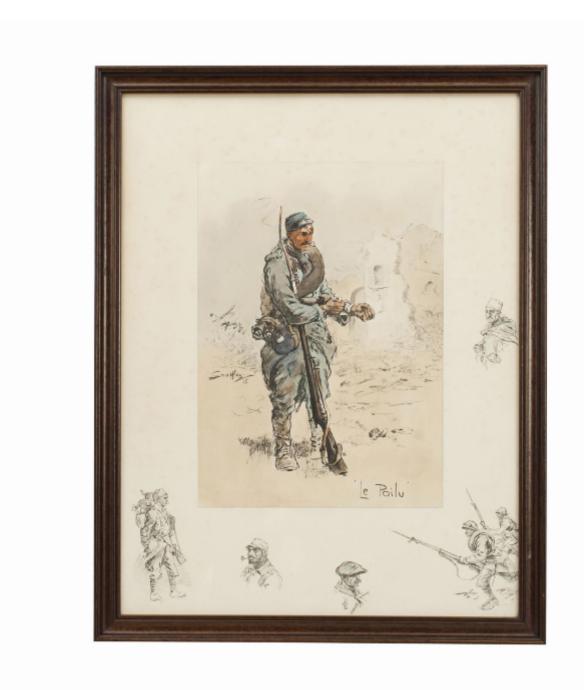

## Description

Vintage Snaffles First World War Print, Le Poilu.

A good Snaffles WWI military print 'Le Poilu'. The main center colour-piece image is mounted onto the printed remarque board. The Snaffles hand coloured lithograph shows a wounded French infantryman standing in front of a damaged building smoking a cigarette. Surrounding the main image are four remarques depicting sketches of French soldiers. One of the remarques shows two charging soldiers with bayonets drawn. The print is with the Snaffles blindstamp and is in a modern frame.