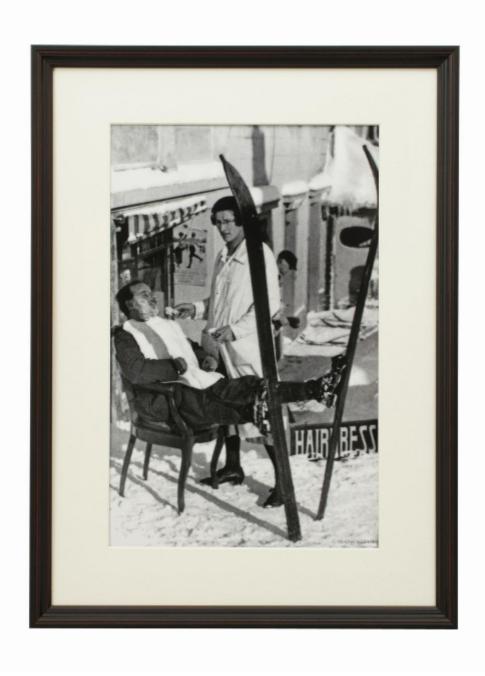

## Description

Vintage Style Ski Photography, Framed Alpine Ski Photograph, Haircut Sir.

'HAIRCUT SIR', a modern framed and mounted black and white photograph after an original 1930's skiing photograph. The frame is black with burgundy undercoat, the glazing is clarity+ premium synthetic glass. Black & white alpine photos are the perfect addition to any home or ski lodge, so please do check out our other ski photos and winter landscapes.