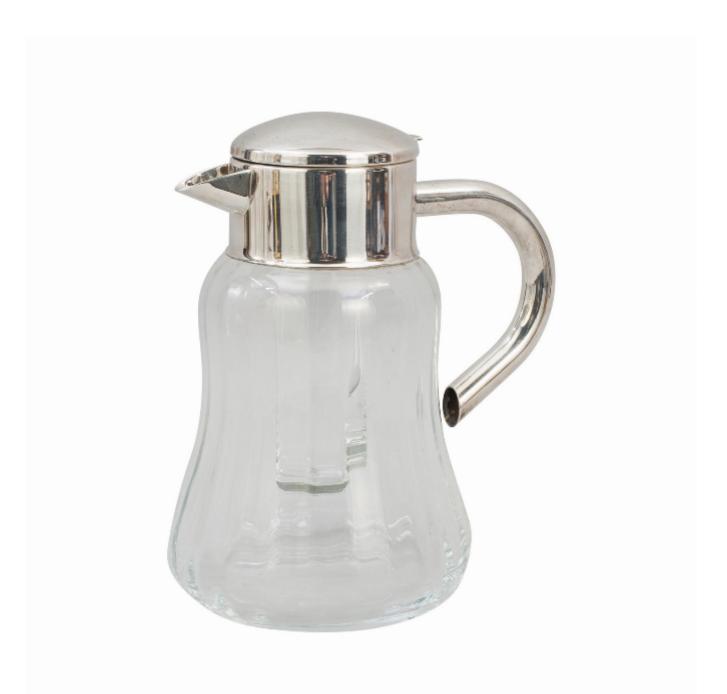

## Glass Lemonade Jug with Ice Tube

## Description

Vintage Glass Lemonade Jug with Cooler.

A very nice large lemonade jug with original internal cooling insert, this is the ideal way to keep your beverages chilled. The glass insert is filled with ice and put in place thus cooling the liquid inside, be it lemonade, orange juice or even Pimms, without the ice melting and diluting your drink. The glass pitcher is with plated handle, spout with filter and hinged lid. The original internal glass insert is secured in place by a quarter turn of the plated lid, this can be unscrewed from the glass tube to fill with ice.