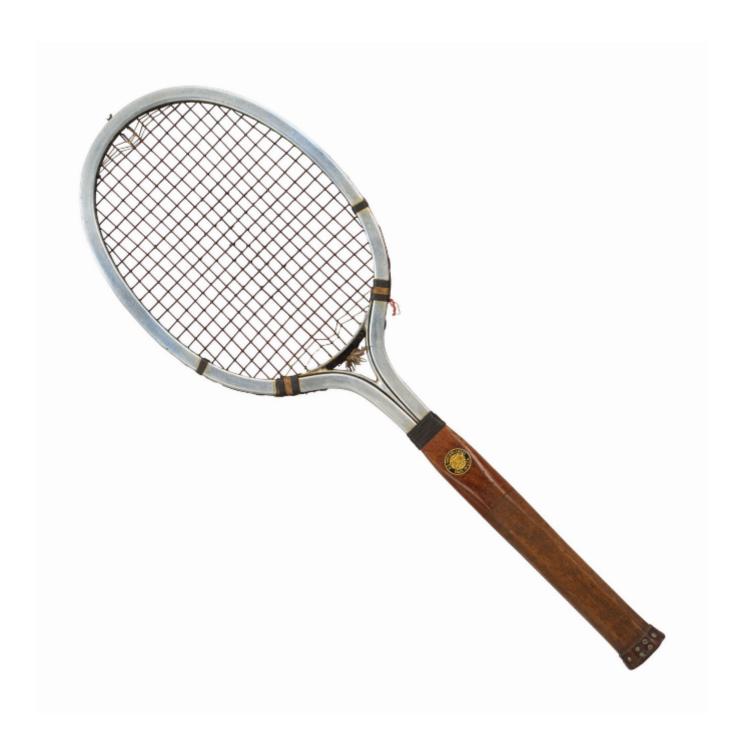

## Vintage Metal Spalding Tennis Racket, Metalite Spalding

Sold

REF: 29614

Height: 69 cm (27.2")

Width: 23 cm (9.1")

Depth: 4 cm (1.6")

## Description

Spalding Metalite Lawn Tennis Racket.

A fine example of a 1920's lawn tennis racket made by Spalding, 'Metalite'. The racket is made with a metal frame combined with a good thick wooden handle. The handle with nice decals 'Spalding Metalite' on the front and to the rear the Spalding tennis ball trade mark logo. On the side of the handle is 'Patent Applied For Pat May 4th 1926' and has the original leather butt cap also with the spalding trade mark logo. The stringing in good condition, the two central strings with repair. A nice looking racket.