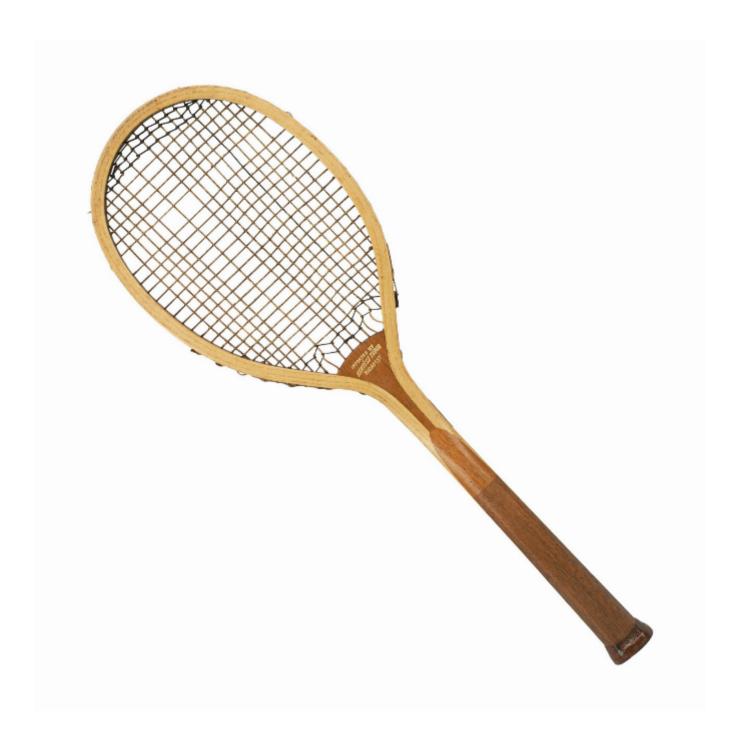

Lawn Tennis Racket, The Premier, Kertesz Todor, Budapest

£185

REF: 28559

Height: 69.5 cm (27.4")

Width: 23 cm (9.1")

Depth: 4.5 cm (1.8")

## Description

Imported Lawn Tennis Racket, Kertész T?dor, Budapest.

A wooden lawn tennis racket 'The Premier'. A nice ash framed racket with convex wedge. The walnut wedge is embossed 'The Premier' on one side and 'Imported by Kertész T?dor, Budapest' on the other. The racket has an ash frame with white gut stringing with three rows of black trebling to the top and two to the bottom. The handle is thicker than normal, has the original leather butt cap and has a small brass plaque on one side, 'Kertész T?dor, Sport. Diszmü. Játék, Budapest' and is stamped 14 ½ on the opposite side.