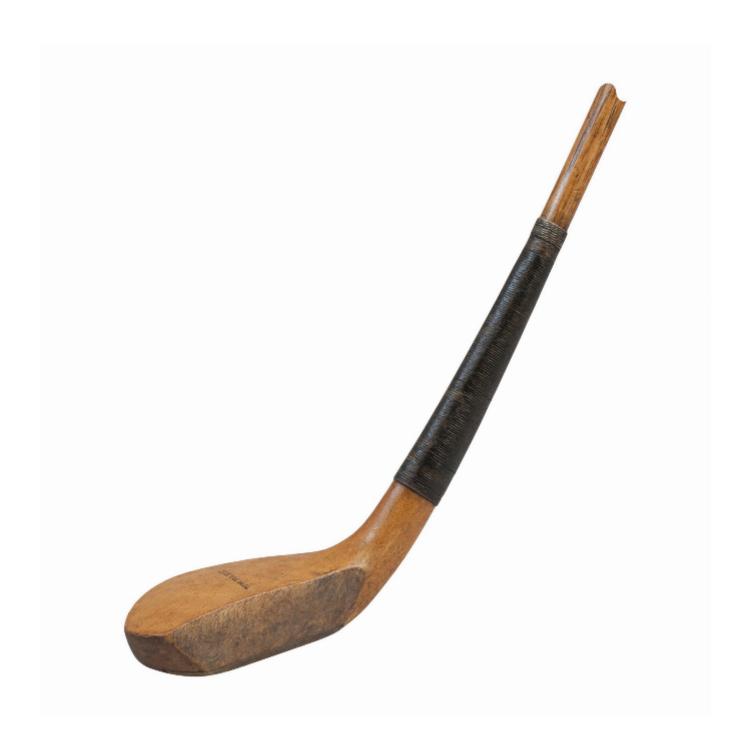

## Description

Scared Head Golf Club, Driver, By Willie Park.

An elegant long nose golf club, driver, made by Willie Park of Musselburgh. The stained and polished beech-wood head in good original condition with lead weight to the rear, traditional horn slip along the leading edge of the sole and a splice joint with whipping. It is stamped with the makers stamp 'Wm. Park'. The hickory shaft is original to the club and has a suede leather grip.

Approximate head size:-

a = 9.5cm

b = 2.8cm

c = 4.8cm

The early clubs are made with long slender shallow-faced heads with an ash or hickory shaft glued to the head by means of a splice or scare joint. This joint is then further strengthened by whipping with a pitched thread. All beautifully hand made by craftsmen of the time.