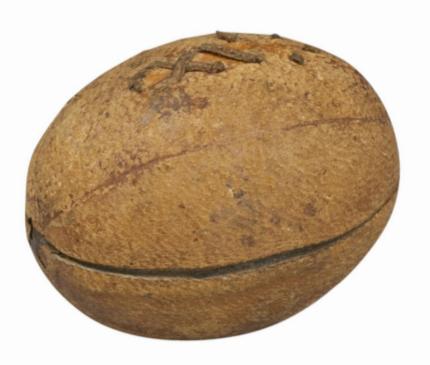

## Vintage Rugby Ball Inkwell

£285

REF: 29175

Height: 4 cm (1.6") Width: 5.5 cm (2.2")

Depth: 4.3 cm (1.7")

## Description

Rare Novelty Rugby Inkwell.

A wonderful leather covered travelling inkwell in the shape of a rugby ball. This is a very desirable, rare and unusual object made from brass and covered in imprinted leather to imitate a ball. It is hinged in the centre with a push button clasp. When opened there is another brass dome lid that when opened the original glass ink pot bottle is revealed, this brass lid has a sprung seal to stop any ink spillages.

A great collector's piece in very good condition.