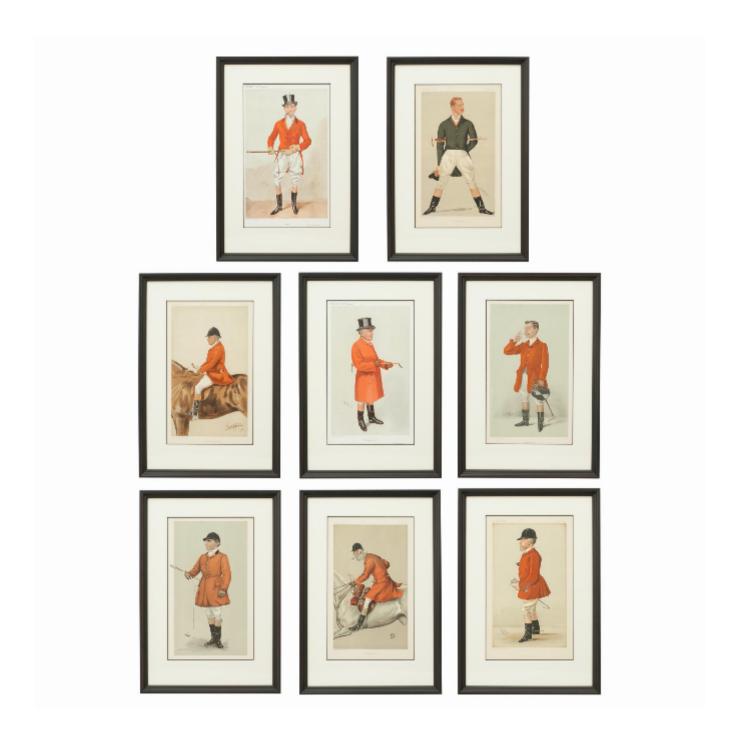

## Antique Set Of Eight Fox Hunting Vanity Fair Prints Vanity Fair

Sold

REF: 28071

Height: 36 cm (14.2") Width: 21.5 cm (8.5")

Framed Height: 52 cm (20.5") Framed Width: 36 cm (14.2") Framed Depth: 36 cm (14.2")

## Description

A Set of Eight Framed Vanity Fair Hunting Pictures.

A great collection of 'Men of the Day' fox hunting caricatures from 'Vanity Fair' and 'Vanity Fair Supplement' by Spy, Ape and other artists. All are framed in new black frames with double mounts. These are a great wall filler for anybody's home or work, very decorative.

The 8 chromolithographic prints are:-

Alfred, Taplow Court, a Leicestershire Man, Worksop manor, a hard rider, Bucks', Blackmore Vale & Mr. Hargreaves.